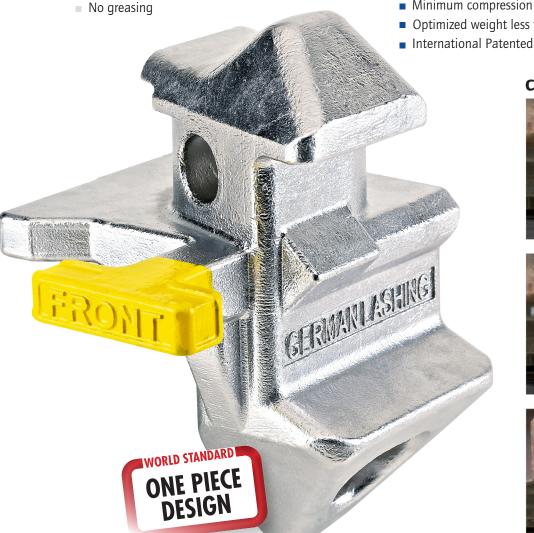

## Smartlock | SL-1

- Full automatic locking and unlocking by smart shape - Function Follows Form
- Less Port-Time by immediate start of discharging / container operation
- Weight optimized robust One-Piece design
  - One Piece Design
  - Fast and easy handling
  - No movable parts
  - No spare parts
  - No maintenance

- Corrosion protection by fully Hot-Dip-Galvanizing
- 10 years functional quarantee
- Optimal use in ISO Gap because no parts juts out of the length or breadth of the container
- Consistent Lock-Clearance in accordance with ISO 3874 / ISO 1161 and class requirement for safe container securing arrangement at each container tier.
- Minimum tension breaking load 500 kN
- Minimum shear breaking load 420 kN
- Minimum compression breaking load 2000 kN
- Optimized weight less than 5 kg