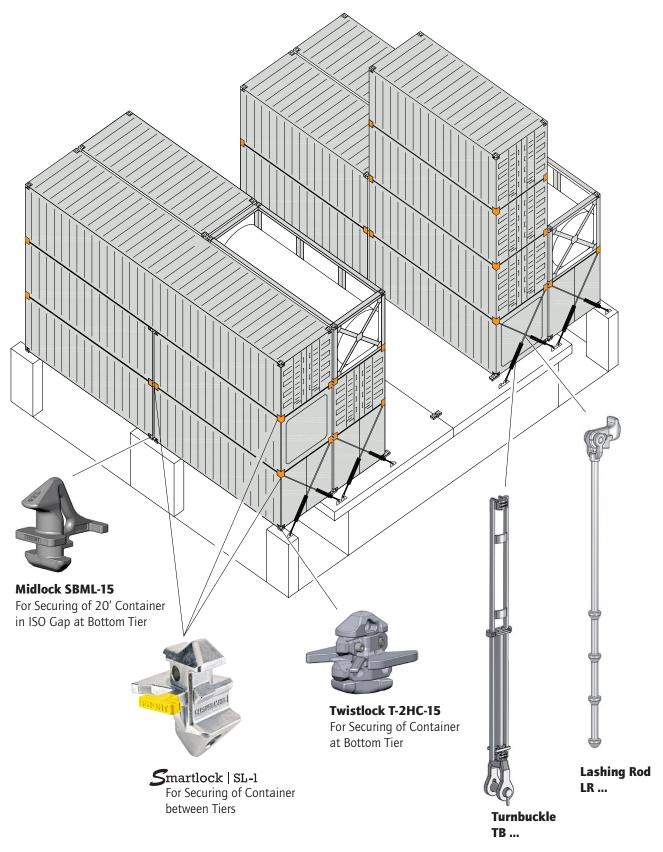

t of discharging / container operation
- Weight optimized robust One-Piece design
  - One Piece Design
  - Fast and easy handling
  - No movable parts
  - No spare parts
  - No maintenance

- Corrosion protection by fully Hot-Dip-Galvanizing
- 10 years functional quarantee
- Optimal use in ISO Gap because no parts juts out of the length or breadth of the container
- Consistent Lock-Clearance in accordance with ISO 3874 / ISO 1161 and class requirement for safe container securing arrangement at each container tier.
- Minimum tension breaking load 500 kN
- Minimum shear breaking load 420 kN
- Minimum compression breaking load 2000 kN
- Optimized weight less than 5 kg



## **Coning**







Certified by:











Original is best



## Smartlock | SL-1 Location within a Securing System





Original is best