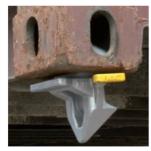

utomatic locking and unlocking by smart shape - Function Follows Form
- Less Port-Time by immediate start of discharging / container operation
- Weight optimized robust One-Piece design
  - One Piece Design
  - Fast and easy handling
  - No movable parts
  - No spare parts
  - No maintenance

- Corrosion protection by fully Hot-Dip-Galvanizing
- 10 years functional quarantee
- Optimal use in ISO Gap because no parts juts out of the length or breadth of the container
- Consistent Lock-Clearance in accordance with ISO 3874 / ISO 1161 and class requirement for safe container securing arrangement at each container tier.
- Minimum tension breaking load 500 kN
- Minimum shear breaking load 420 kN
- Minimum compression breaking load 2000 kN
- Optimized weight less than 5 kg



## **Coning**







Certified by:











Original is best



## Smartlock | SL-1 Location within a Securing System





Original is best